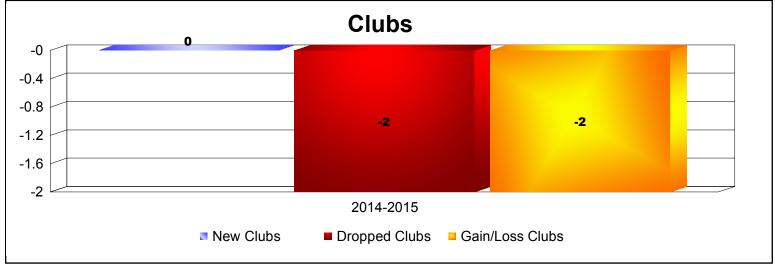

**Disbanded Districts**As of June 2015 Cumulative

| Year      | New<br>Clubs | Dropped<br>Clubs | Gain/<br>Loss<br>Clubs | New<br>Members | Charter<br>Members | Reinstate<br>Members | Transfer<br>Members | Total<br>Member<br>Added | Total<br>Members<br>Dropped | Gain/<br>Loss<br>Members |
|-----------|--------------|------------------|------------------------|----------------|--------------------|----------------------|---------------------|--------------------------|-----------------------------|--------------------------|
| 2014-2015 | 0            | -2               | -2                     | 0              | 0                  | 0                    | 0                   | 0                        | -7                          | -7                       |
| Average   | 0            | -2               | -2                     | 0              | 0                  | 0                    | 0                   | 0                        | -7                          | -7                       |