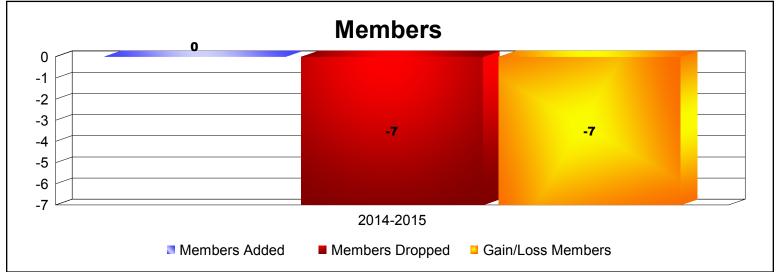

**Disbanded Districts**As of June 2015 Cumulative

| Year      | New<br>Clubs | Dropped<br>Clubs | Gain/<br>Loss<br>Clubs | New<br>Members | Charter<br>Members | Reinstate<br>Members | Transfer<br>Members | Total<br>Member<br>Added | Total<br>Members<br>Dropped | Gain/<br>Loss<br>Members |
|-----------|--------------|------------------|------------------------|----------------|--------------------|----------------------|---------------------|--------------------------|-----------------------------|--------------------------|
| 2014-2015 | 0            | -2               | -2                     | 0              | 0                  | 0                    | 0                   | 0                        | -7                          | -7                       |
| Average   | 0            | -2               | -2                     | 0              | 0                  | 0                    | 0                   | 0                        | -7                          | -7                       |